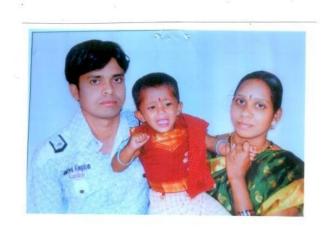

## **Application for Help**

- FATHER/GUARDIAN : MAHINDER
- ADDRESS : 10-4-D/204, ADDAGUTTA, EAST MAREDPALLY, HYDERABAD
- PHONE NUMBER : 9959639456
- UMR No : UMR-8457
- AGE : 4 YEARS
- GENDER : FEMALE