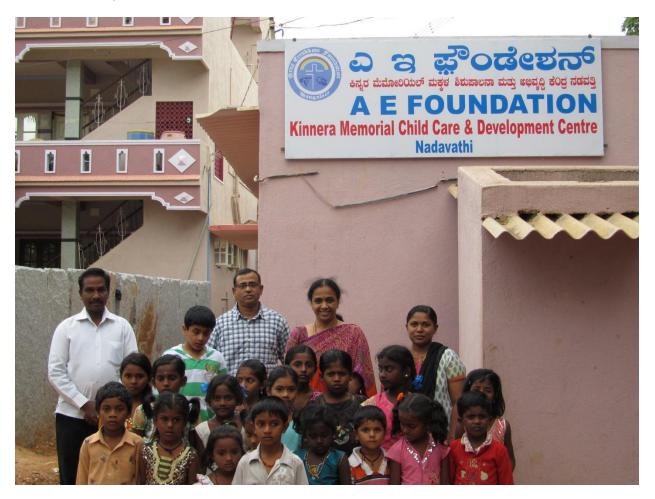

## **Kinnera Memorial Child Care and Development Center**

Kinnera Memorial Trust has started "Kinnera Memorial Child Care and Development Center" in Nadavathi village (which is 10 KM from ITPL in Bangalore) in Karnataka. We have identified 25 children of different age groups from 5 to 12 years who are going to local government school and all children are from BPL families.

Kinnera Memorial Trust is working in collaboration with A. E. Foundation Bangalore to establish this center and to expand it's activities in future.