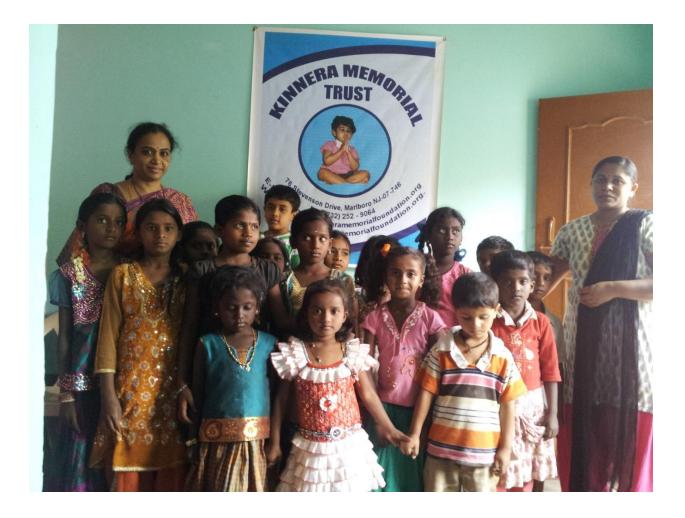

## **Kinnera Memorial Child Care and Development Center**

Kinnera Memorial Trust has started "Kinnera Memorial Child Care and Development Center" in Nadavathi village (which is 10 KM from ITPL in Bangalore) in Karnataka. We have identified 25 children of different age groups from 5 to 12 years who are going to local government school and all children are from BPL families.