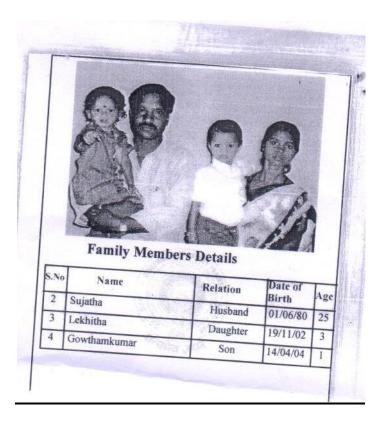

**Family Circumstances:** Father out of job soon after diagnosis due to repeated absences. No other source of income for the family.

Estimation Amount: 3.5 lakhs