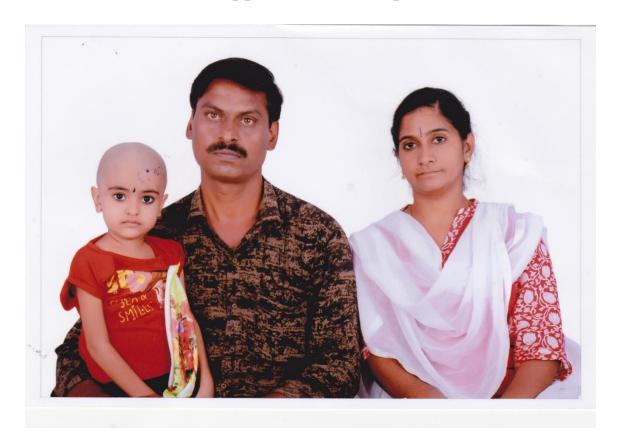

## **Application for Help**

PATIENT NAME : LAXMI TANISHKA

FATHER/GUARDIAN : A RAMESH BABU MOTHER ; A BHARGAVI

ADDRESS : H.NO 7-3-6 PODETI VARI STREET, NARSAIAH AGRAHARAM,

BHIMAVARAM, WEST GODAVARI DIST 534202 A.P.

PHONE NUMBER : 6300583101

UMR No : UMR-30862 (1PNO 9799)

AGE : 4Years

GENDER : FEMALE

2. Supportive care- Blood product support, treatment of infections during intense phases

**Family Circumstances:** Father out of job soon after diagnosis due to repeated absences. No other source of income for the family.