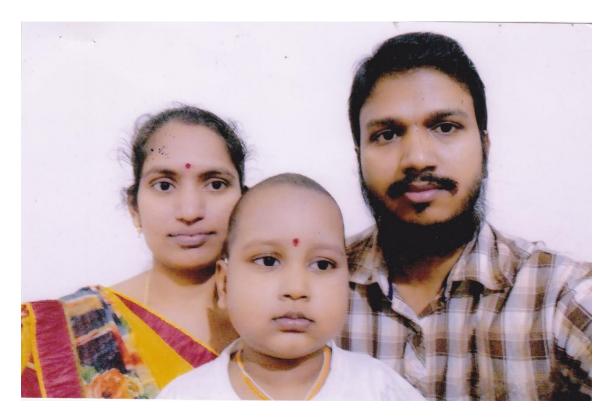

## **Application for Help**

- PATIENT NAME : MUKUND SAI V
- FATHER/GUARDIAN : KRISHNA SESHA PHANI V
- MOTHER : P.K.CHANDRIKA TEJASWINI
- ADDRESS : NALLAVELLI, YACHARAM.
- PHONE NUMBER : 9849624974
- UMR No : UMR- 31829

| AGE                                             | : 3Years 4M 1D                                                                                                                                                                                                                                               |
|-------------------------------------------------|--------------------------------------------------------------------------------------------------------------------------------------------------------------------------------------------------------------------------------------------------------------|
| GENDER                                          | : MALE                                                                                                                                                                                                                                                       |
| DISEASE INFORMATION<br>(To be filled by Doctor) |                                                                                                                                                                                                                                                              |
| <u>Diagnosis</u> :                              | CALLA POSITIVE, B- LYMPHOBLASTIC LEUKEMI 05.12.2019                                                                                                                                                                                                          |
| Investigations:                                 | Complete Blood Picture<br>CRP<br>Electrolyte ,Creatinine<br>Blood Cultures<br>CT Scan & Ultra Sound                                                                                                                                                          |
| <u>Treatment</u>                                | <u>Induction</u><br>Inj Vincristine<br>Inj Daunorubicin<br>Inj Methotrexate IT<br><u>Inj Doxorubicin</u>                                                                                                                                                     |
|                                                 | <u>Consolidation:</u><br><u>Inj.Methotrexate</u><br><u>Inj.Cytarabine</u><br>Inj Cyclophosphamide<br>Inj. LUNASE 10,000 Units<br>Tab 6mp 50mg<br>Tab 6mp 50mg<br>Tab Pantodac 20 mg<br>Syp Sucral<br>Syp Sucral<br>Syp Septran 5ml BD m/th<br>Mouth care tid |