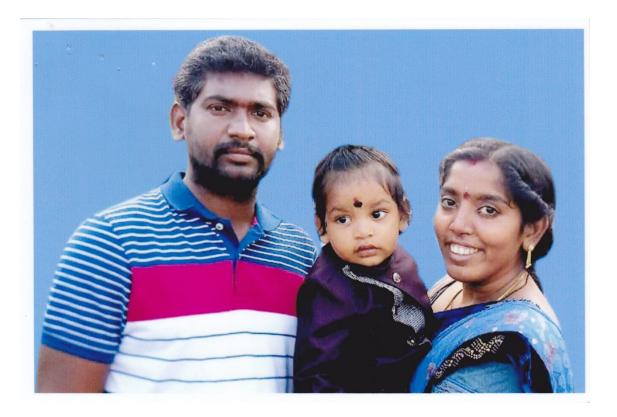

## **Application for HelP**

Name of the Patient : SANGEEV VIGNESH

FATHER/GUARDIAN : SHIVA NAGA RAJU

MOTHER PRASHNTHI DEVI

ADDRESS : H.NO.16-41, rAYUDU VARI PALEM

CHIPPALAPALEM, MUMMIDIVARAM MANDAL

EAST GODAVARI DIST ANDHRAPRADESH

PHONE NUMBER : 9704422666,8500798738

UMR No : UMR- 33778 AGE : 2.5 Years GENDER : Male