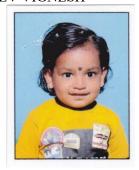

## **Application for HelP**

Name of the Patient : SANGEEV VIGNESH

FATHER/GUARDIAN : SHIVA NAGA RAJU

MOTHER PRASHNTHI DEVI

ADDRESS : H.NO.16-41, rAYUDU VARI PALEM

CHIPPALAPALEM, MUMMIDIVARAM MANDAL

EAST GODAVARI DIST ANDHRAPRADESH

PHONE NUMBER : 9704422666,8500798738

UMR No : UMR- 33778 AGE : 2.5 Years GENDER : Male